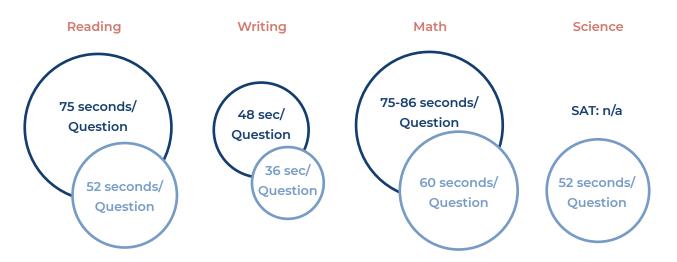

# Timing yourself

#### Breakdown of the Math section

| Algebra 32%    | Algebra 61%                |
|----------------|----------------------------|
| Arithmetic 23% | Arithmetic 29%             |
| Other 8%       | Other (incl. Geometry) 10% |
| Geometry 37%   |                            |